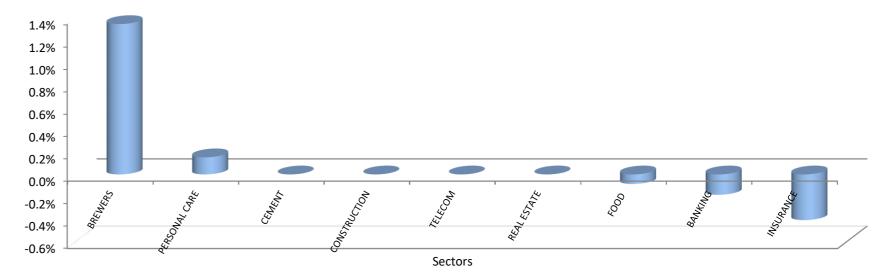

## **Index Performance**

|                                   |         |          |          |          |            |            |              | 52 Wk      |           |
|-----------------------------------|---------|----------|----------|----------|------------|------------|--------------|------------|-----------|
|                                   | 1 Day   | 1 Wk     | 3 Month  | 6 Month  |            |            |              | Volatility | 52 Wk Max |
| ARM Sector Indices                | Return  | Return   | Return   | Return   | QTD Return | YTD Return | 52 Wk Return | (SD)       | Drawdown  |
| BANKING                           | -0.18%  | 2.85%    | -2.91%   | 8.35%    | -2.91%     | -0.33%     | 15.05%       | 1.35%      | -5.21%    |
| BREWERS                           | 1.34%   | -2.76%   | -11.94%  | -3.32%   | -11.94%    | -8.65%     | 4.15%        | 1.78%      | -8.43%    |
| CEMENT                            | 0.00%   | -0.10%   | 9.42%    | 15.85%   | 9.42%      | 6.09%      | 85.07%       | 1.62%      | -4.88%    |
| TELECOM                           | 0.00%   | 0.00%    | -0.10%   | -3.56%   | -0.10%     | -1.52%     | 52.54%       | 1.21%      | -4.91%    |
| PERSONAL CARE                     | 0.15%   | 0.15%    | -0.36%   | 2.56%    | -0.36%     | -3.92%     | 5.12%        | 1.70%      | -7.44%    |
| CONSTRUCTION                      | 0.00%   | 0.00%    | 22.29%   | 18.47%   | 22.29%     | 22.65%     | 26.37%       | 1.40%      | -6.25%    |
| FOOD                              | -0.09%  | 0.18%    | -0.35%   | 4.75%    | -0.35%     | 0.86%      | 24.96%       | 1.11%      | -6.08%    |
| INSURANCE                         | -0.41%  | 0.29%    | 11.91%   | 7.48%    | 11.91%     | 16.06%     | 15.41%       | 1.37%      | -8.23%    |
| OIL& GAS                          | -0.72%  | -0.90%   | 112.80%  | 90.81%   | 112.80%    | 175.29%    | 239.51%      | 3.14%      | -11.70%   |
| REAL ESTATE                       | 0.00%   | 0.00%    | -1.29%   | 1.06%    | -1.29%     | -1.11%     | -1.17%       | 0.16%      | -2.18%    |
| <b>ARM Capitalization Indices</b> |         |          |          |          |            |            |              |            |           |
| Large Cap (Top 10%)               | -0.04%  | 0.37%    | 1.33%    | 5.10%    | 1.33%      | 0.50%      | 45.04%       | 0.89%      | -1.97%    |
| Mid Cap (Mid 30%)                 | 0.49%   | 1.43%    | 11.55%   | 14.10%   | 11.55%     | 13.65%     | 31.20%       | 0.79%      | -3.25%    |
| Small Cap (Bottom 60%)            | -51.87% | -103.18% | -101.13% | -100.97% | -101.13%   | -101.11%   | -101.02%     | 18.29%     | -106.11%  |