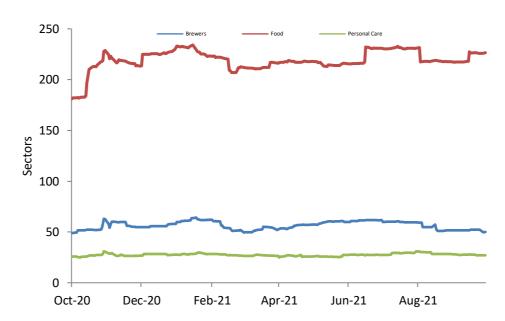

## **Index Performance**

|                                   |         |          |          |          |            |            |              | 52 Wk      |           |
|-----------------------------------|---------|----------|----------|----------|------------|------------|--------------|------------|-----------|
|                                   | 1 Day   | 1 Wk     | 3 Month  | 6 Month  |            |            |              | Volatility | 52 Wk Max |
| ARM Sector Indices                | Return  | Return   | Return   | Return   | QTD Return | YTD Return | 52 Wk Return | (SD)       | Drawdown  |
| BANKING                           | -0.18%  | 2.85%    | -2.91%   | 8.35%    | -2.91%     | -0.33%     | 15.05%       | 1.35%      | -5.21%    |
| BREWERS                           | 1.34%   | -2.76%   | -11.94%  | -3.32%   | -11.94%    | -8.65%     | 4.15%        | 1.78%      | -8.43%    |
| CEMENT                            | 0.00%   | -0.10%   | 9.42%    | 15.85%   | 9.42%      | 6.09%      | 85.07%       | 1.62%      | -4.88%    |
| TELECOM                           | 0.00%   | 0.00%    | -0.10%   | -3.56%   | -0.10%     | -1.52%     | 52.54%       | 1.21%      | -4.91%    |
| PERSONAL CARE                     | 0.15%   | 0.15%    | -0.36%   | 2.56%    | -0.36%     | -3.92%     | 5.12%        | 1.70%      | -7.44%    |
| CONSTRUCTION                      | 0.00%   | 0.00%    | 22.29%   | 18.47%   | 22.29%     | 22.65%     | 26.37%       | 1.40%      | -6.25%    |
| FOOD                              | -0.09%  | 0.18%    | -0.35%   | 4.75%    | -0.35%     | 0.86%      | 24.96%       | 1.11%      | -6.08%    |
| INSURANCE                         | -0.41%  | 0.29%    | 11.91%   | 7.48%    | 11.91%     | 16.06%     | 15.41%       | 1.37%      | -8.23%    |
| OIL& GAS                          | -0.72%  | -0.90%   | 112.80%  | 90.81%   | 112.80%    | 175.29%    | 239.51%      | 3.14%      | -11.70%   |
| REAL ESTATE                       | 0.00%   | 0.00%    | -1.29%   | 1.06%    | -1.29%     | -1.11%     | -1.17%       | 0.16%      | -2.18%    |
| <b>ARM Capitalization Indices</b> |         |          |          |          |            |            |              |            |           |
| Large Cap (Top 10%)               | -0.04%  | 0.37%    | 1.33%    | 5.10%    | 1.33%      | 0.50%      | 45.04%       | 0.89%      | -1.97%    |
| Mid Cap (Mid 30%)                 | 0.49%   | 1.43%    | 11.55%   | 14.10%   | 11.55%     | 13.65%     | 31.20%       | 0.79%      | -3.25%    |
| Small Cap (Bottom 60%)            | -51.87% | -103.18% | -101.13% | -100.97% | -101.13%   | -101.11%   | -101.02%     | 18.29%     | -106.11%  |

|                          |                  |                         |                | 1-day                    | 1-week          | 3-month          | 6-month          |                  |                  |                  |                |                |                |                |                |                |
|--------------------------|------------------|-------------------------|----------------|--------------------------|-----------------|------------------|------------------|------------------|------------------|------------------|----------------|----------------|----------------|----------------|----------------|----------------|
|                          |                  | Market Cap. (N'mln)     | Closing Price  | Return                   | Return          | Return           | Return           | 52 wk Return     | QTD Return       | YTD Return       | QTD High       | QTD Low        | YTD High       | YTD Low        | 52 Wk High     | 52 Wk Low      |
| BANKING                  |                  |                         |                |                          |                 |                  |                  |                  |                  |                  |                |                |                |                |                |                |
| Access Bank              | 31-Dec           | 277,708.53              | 9.60           | -2.04%                   | 2.13%           | 6.08%            | 18.52%           | 23.87%           | 6.08%            | 13.61%           | 9.80           | 7.20           | 9.80           | 7.20           | 10.00          | 7.20           |
| FBN Holdings             | 31-Dec           | 393,053.46              | 10.95          | 0.00%                    | 9.50%           | 46.98%           | 45.03%           | 76.61%           | 46.98%           | 53.15%           | 10.95          | 6.90           | 10.95          | 6.90           | 10.95          | 6.05           |
| FCMB                     | 31-Dec           | 59,408.13               | 3.00           | -1.96%                   | -1.32%          | -7.69%           | 6.76%            | 32.74%           | -7.69%           | -9.91%           | 3.50           | 2.66           | 3.50           | 2.66           | 3.80           | 2.26           |
| <b>GTCO</b>              | 31-Dec           | 838,788.61              | 28.50          | 0.00%                    | 0.35%           | -13.64%          | -1.04%           | -3.39%           | -13.64%          | -11.90%          | 36.00          | 27.00          | 36.00          | 27.00          | 38.20          | 27.00          |
| StanbicIBTC HOLDCO       | 31-Dec           | 390,000.00              | 39.00          | 1.83%                    | 0.00%           | -11.36%          | -15.22%          | -8.24%           | -11.36%          | -11.46%          | 52.90          | 38.00          | 52.90          | 38.00          | 52.90          | 38.00          |
| United Bank for Africa   | 31-Dec           | 273,745.52              | 8.30           | 0.00%                    | 5.06%           | -6.21%           | 19.42%           | 24.81%           | -6.21%           | -4.05%           | 9.25           | 6.80           | 9.25           | 6.80           | 9.75           | 6.60           |
| Union Bank               | 31-Dec           | 86,372.61               | 5.10           | 2.00%                    | 4.08%           | -3.77%           | 4.08%            | 2.00%            | -3.77%           | -4.67%           | 6.10           | 4.55           | 6.10           | 4.55           | 6.70           | 4.55           |
| Wema Bank<br>Zenith Bank | 31-Dec<br>31-Dec | 30,011.16<br>775,493.40 | 0.76<br>24.70  | 4.11%<br>-0.40%          | -1.30%<br>2.28% | 2.70%<br>-3.70%  | 26.67%<br>12.27% | 38.18%<br>23.50% | 2.70%<br>-3.70%  | 10.14%<br>-0.40% | 0.90<br>27.20  | 0.55<br>20.30  | 0.90<br>27.20  | 0.55<br>20.30  | 0.90<br>28.15  | 0.55<br>20.30  |
| Ecobank                  | 31-Dec           | 107,680.75              | 6.75           | -0.40 <i>%</i><br>-8.16% | 12.50%          | 2.27%            | 40.63%           | 56.98%           | 2.27%            | 12.50%           | 7.40           | 4.70           | 7.40           | 4.70           | 7.40           | 4.50           |
| Fidelity Bank            | 31-Dec           | 80,839.68               | 2.79           | 3.33%                    | 6.49%           | 6.49%            | 12.96%           | 38.12%           | 6.49%            | 10.71%           | 2.79           | 2.10           | 2.79           | 2.10           | 3.07           | 1.95           |
| Sterling Bank            | 31-Dec           | 45,200.96               | 1.57           | 2.61%                    | 7.53%           | -22.28%          | -4.85%           | 12.14%           | -22.28%          | -23.04%          | 2.04           | 1.43           | 2.10           | 1.43           | 2.42           | 1.35           |
| BREWERIES                |                  |                         |                |                          |                 |                  |                  |                  |                  |                  |                |                |                |                |                |                |
| Guinness                 | 30-Jun           | 43,746.05               | 29.05          | 0.00%                    | -1.86%          | 60.94%           | 9.62%            | 81.56%           | 60.94%           | 52.89%           | 35.90          | 18.50          | 35.90          | 17.65          | 35.90          | 15.95          |
| Nigerian Breweries       | 31-Dec           | 372,667.74              | 47.00          | 1.08%                    | -5.05%          | -18.97%          | -6.19%           | -4.47%           | -18.97%          | -16.07%          | 63.00          | 46.50          | 63.00          | 46.50          | 63.10          | 46.50          |
| International Breweries  | 31-Mar           | 15,007.62               | 4.60           | 0.00%                    | 1.10%           | -33.33%          | -17.86%          | -5.15%           | -33.33%          | -22.69%          | 7.07           | 4.50           | 7.07           | 4.50           | 7.37           | 4.50           |
| CEMENT & CONSTRUCTION    |                  |                         |                |                          |                 |                  |                  |                  |                  |                  |                |                |                |                |                |                |
| Dangote Cement           | 31-Dec           | 4,771,342.07            | 280.00         | 0.00%                    | 0.00%           | 24.44%           | 30.23%           | 86.67%           | 24.44%           | 14.33%           | 280.00         | 204.00         | 280.00         | 204.00         | 280.00         | 150.00         |
| BUA CEMENT               | 31-Dec           | 2,218,115.19            | 65.50          | 0.00%                    | -0.76%          | -18.13%          | -9.90%           | 60.15%           | -18.13%          | -15.32%          | 80.00          | 64.35          | 85.00          | 64.35          | 85.00          | 40.90          |
| Lafarge                  | 31-Dec           | 135,374.13              | 24.70          | 0.00%                    | 5.78%           | 10.76%           | 18.18%           | 36.84%           | 10.76%           | 17.34%           | 30.30          | 19.50          | 30.30          | 19.50          | 30.30          | 17.30          |
| Julius Berger            | 31-Dec           | 33,660.00               | 25.50          | 0.00%                    | 0.00%           | 42.46%           | 34.21%           | 51.79%           | 42.46%           | 43.26%           | 27.00          | 17.00          | 27.00          | 17.00          | 27.00          | 16.80          |
| UACN Property DevCo      | 31-Dec           | 13,720.00               | 19.60          | 0.00%                    | 0.77%           | -2.00%           | -11.71%          | 4.81%            | -2.00%           | -2.00%           | 23.90          | 18.00          | 23.90          | 18.00          | 23.90          | 18.00          |
| CONSUMER & PERSONAL CARE |                  |                         |                |                          |                 |                  |                  |                  |                  |                  |                |                |                |                |                |                |
| PZ Cussons               | 31-May           | 21,440.58               | 5.40           | 0.00%                    | 0.00%           | 3.85%            | 17.39%           | 25.58%           | 3.85%            | 1.89%            | 6.30           | 4.15           | 6.30           | 4.15           | 6.30           | 4.10           |
| Unilever                 | 31-Dec           | 49,939.51               | 13.20          | 0.00%                    | 0.00%           | 0.00%            | -0.75%           | -2.22%           | 0.00%            | -5.04%           | 15.55          | 11.65          | 15.55          | 11.65          | 15.75          | 11.65          |
| Glaxo Smithkline         | 31-Dec           | 7,294.85                | 6.10           | 1.67%                    | 1.67%           | -12.86%          | -10.29%          | 8.93%            | -12.86%          | -11.59%          | 7.25           | 6.00           | 7.25           | 6.00           | 7.95           | 5.40           |
| FOOD & BEVERAGES         |                  |                         |                |                          |                 |                  |                  |                  |                  |                  |                |                |                |                |                |                |
| Cadbury                  | 31-Dec           | 15,964.72               | 8.50           | 0.00%                    | 6.25%           | -5.56%           | 6.25%            | 15.65%           | -5.56%           | -5.56%           | 10.80          | 7.75           | 10.80          | 7.75           | 11.00          | 7.50           |
| Nascon                   | 30-Sep           | 41,066.29               | 15.50          | 0.00%                    | 1.97%           | 6.90%            | 1.97%            | 28.10%           | 6.90%            | 6.90%            | 17.55          | 13.00          | 17.55          | 13.00          | 17.55          | 13.00          |
| Dangote Sugar            | 31-Dec           | 211,200.00              | 17.60          | -1.12%                   | 1.15%           | -8.09%           | 6.67%            | 28.94%           | -8.09%           | 0.00%            | 21.70          | 16.40          | 21.70          | 16.40          | 22.25          | 13.50          |
| Flour Mills              | 31-Mar           | 76,890.15               | 29.30          | 0.00%                    | 0.34%           | 9.74%            | -5.48%           | 38.86%           | 9.74%            | 12.69%           | 34.70          | 27.00          | 34.70          | 26.10          | 34.70          | 21.65          |
| Nestle                   | 31-Dec           | 1,173,131.25            | 1,480.00       | 0.00%                    | 0.00%           | -1.66%           | 4.23%            | 25.96%           | -1.66%           | -1.66%           | 1,540.00       | 1,350.00       | 1,540.00       | 1,350.00       | 1,540.00       | 1,175.00       |
| Honeywell                | 31-Mar           | 26,566.16               | 3.35           | 0.90%                    | -9.46%          | 174.59%          | 207.34%          | 248.96%          | 174.59%          | 179.17%          | 4.28           | 1.09           | 4.28           | 1.09           | 4.28           | 0.91           |
| UACN                     | 31-Dec           | 21,129.51               | 11.00          | 3.29%                    | 7.84%           | 46.67%           | 15.18%           | 59.42%           | 46.67%           | 51.72%           | 11.45          | 7.15           | 11.45          | 7.10           | 11.45          | 6.60           |
| OIL& GAS                 |                  |                         |                |                          |                 |                  |                  |                  |                  |                  |                |                |                |                |                |                |
| Forte Oil                | 31-Dec           | 19,667.46               | 15.10          | 0.00%                    | 0.00%           | 0.00%            | 0.00%            | 21.99%           | 0.00%            | 0.00%            | 21.85          | 13.50          | 21.85          | 13.50          | 21.85          | 11.90          |
| Conoil Plc               | 31-Dec           | 17,695.78               | 25.50          | 0.00%                    | 0.00%           | 22.30%           | 49.56%           | 77.08%           | 22.30%           | 22.30%           | 25.50          | 17.00          | 25.50          | 17.00          | 25.50          | 14.40          |
| Mobil Oil                | 31-Dec           | 82,215.72               | 228.00         | 0.00%                    | 0.00%           | 0.00%            | 0.00%            | 21.99%           | 0.00%            | 0.00%            | 249.50         | 228.00         | 249.50         | 228.00         | 249.50         | 178.30         |
| Oando                    | 31-Dec           | 60,052.75               | 4.99           | -3.11%                   | -3.85%          | 40.56%           | 66.33%           | 118.86%          | 40.56%           | 34.86%           | 5.26           | 2.65           | 5.26           | 2.65           | 5.26           | 2.28           |
| MRS Oil                  | 31-Dec           | 3,860.63                | 15.20          | 0.00%                    | 0.00%           | 10.55%           | 39.45%           | 22.09%           | 10.55%           | 10.55%           | 15.20          | 10.90          | 15.20          | 10.90          | 15.20          | 10.90          |
| Total                    | 31-Dec           | 65,188.19               | 192.00         | 0.00%                    | 0.00%           | 34.27%           | 35.21%           | 88.24%           | 34.27%           | 47.69%           | 203.20         | 135.90         | 203.20         | 130.00         | 203.20         | 112.20         |
| Eterna Oil SEPLAT        | 31-Dec<br>31-Dec | 10,041.91<br>392,850.32 | 7.70<br>710.00 | 0.00%                    | 0.00%<br>0.00%  | 45.83%<br>43.12% | 32.76%<br>29.09% | 45.56%<br>69.05% | 45.83%<br>43.12% | 50.98%<br>76.49% | 8.00<br>770.00 | 4.62<br>490.00 | 8.00<br>770.00 | 4.62<br>402.30 | 8.00<br>770.00 | 4.10<br>400.70 |
| INSURANCE                | 31-Dec           | 372,000.02              | 710.00         | 0.00%                    | 0.00%           | 43.12%           | 27.07%           | 09.05%           | 45.12%           | 70.47%           | 770.00         | 450.00         | 770.00         | 402.30         | 770.00         | 400.70         |
| AIICO Insurance          | 31-Dec           | 8,360.19                | 0.95           | 2.15%                    | 3.26%           | -15.18%          | -24.60%          | 17.28%           | -15.18%          | -15.93%          | 1.59           | 0.90           | 1.59           | 0.90           | 1.59           | 0.83           |
| Continental Re           | 31-Dec           | 22,721.04               | 2.20           | 0.00%                    | 0.00%           | 0.00%            | 0.00%            | 0.00%            | 0.00%            | 0.00%            | 2.20           | 2.20           | 2.20           | 2.20           | 2.20           | 2.20           |
| Custodian & Allied       | 31-Dec           | 39,408.49               | 6.70           | 0.00%                    | 0.00%           | 14.53%           | 11.67%           | 34.00%           | 14.53%           | 14.53%           | 7.10           | 5.75           | 7.10           | 5.75           | 7.10           | 5.00           |
| Mansard                  | 31-Dec           | 24,150.00               | 2.30           | 0.00%                    | -2.54%          | 93.28%           | 144.68%          | 25.68%           | 93.28%           | 119.05%          | 2.99           | 0.83           | 2.99           | 0.83           | 2.99           | 0.70           |
| Prestige Assurance       | 31-Dec           | 2,538.42                | 0.46           | 0.00%                    | -2.13%          | 0.00%            | 9.52%            | -23.33%          | 0.00%            | 0.00%            | 0.60           | 0.41           | 0.60           | 0.41           | 0.60           | 0.41           |
| AGRICULTURE              |                  |                         |                |                          |                 |                  |                  |                  |                  |                  |                |                |                |                |                |                |
| Okomu Oil                | 31-Dec           | 119,238.75              | 125.00         | 0.00%                    | 8.23%           | 35.14%           | 38.89%           | 56.25%           | 35.14%           | 37.36%           | 125.00         | 90.00          | 125.00         | 90.00          | 125.00         | 80.00          |
| Presco                   | 31-Dec           | 85,000.00               | 85.00          | 0.00%                    | 0.00%           | 19.72%           | 18.06%           | 40.50%           | 19.72%           | 19.80%           | 85.00          | 68.00          | 85.00          | 68.00          | 85.00          | 65.90          |
| ICT                      |                  |                         |                |                          |                 |                  |                  |                  |                  |                  |                |                |                |                |                |                |
| MTN Nigeria              | 31-Dec           | 3,560,004.33            | 174.90         | 0.00%                    | 0.00%           | 5.87%            | 8.63%            | 24.93%           | 5.87%            | 2.94%            | 182.90         | 157.00         | 182.90         | 157.00         | 182.90         | 138.00         |
| AIRTEL AFRICA PLC        | 31-Dec           | 2,856,195.14            | 760.00         | 0.00%                    | 0.00%           | -10.78%          | -18.28%          | 85.28%           | -10.78%          | -10.78%          | 930.00         | 601.00         | 930.00         | 601.00         | 930.00         | 410.20         |