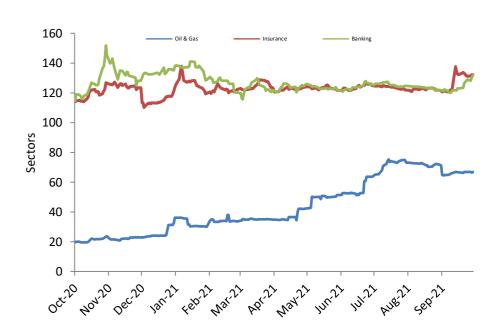

## **Index Performance**

|                                   |         |          |          |          |            |            |              | 52 Wk      |           |
|-----------------------------------|---------|----------|----------|----------|------------|------------|--------------|------------|-----------|
|                                   | 1 Day   | 1 Wk     | 3 Month  | 6 Month  |            |            |              | Volatility | 52 Wk Max |
| ARM Sector Indices                | Return  | Return   | Return   | Return   | QTD Return | YTD Return | 52 Wk Return | (SD)       | Drawdown  |
| BANKING                           | -0.18%  | 2.85%    | -2.91%   | 8.35%    | -2.91%     | -0.33%     | 15.05%       | 1.35%      | -5.21%    |
| BREWERS                           | 1.34%   | -2.76%   | -11.94%  | -3.32%   | -11.94%    | -8.65%     | 4.15%        | 1.78%      | -8.43%    |
| CEMENT                            | 0.00%   | -0.10%   | 9.42%    | 15.85%   | 9.42%      | 6.09%      | 85.07%       | 1.62%      | -4.88%    |
| TELECOM                           | 0.00%   | 0.00%    | -0.10%   | -3.56%   | -0.10%     | -1.52%     | 52.54%       | 1.21%      | -4.91%    |
| PERSONAL CARE                     | 0.15%   | 0.15%    | -0.36%   | 2.56%    | -0.36%     | -3.92%     | 5.12%        | 1.70%      | -7.44%    |
| CONSTRUCTION                      | 0.00%   | 0.00%    | 22.29%   | 18.47%   | 22.29%     | 22.65%     | 26.37%       | 1.40%      | -6.25%    |
| FOOD                              | -0.09%  | 0.18%    | -0.35%   | 4.75%    | -0.35%     | 0.86%      | 24.96%       | 1.11%      | -6.08%    |
| INSURANCE                         | -0.41%  | 0.29%    | 11.91%   | 7.48%    | 11.91%     | 16.06%     | 15.41%       | 1.37%      | -8.23%    |
| OIL& GAS                          | -0.72%  | -0.90%   | 112.80%  | 90.81%   | 112.80%    | 175.29%    | 239.51%      | 3.14%      | -11.70%   |
| REAL ESTATE                       | 0.00%   | 0.00%    | -1.29%   | 1.06%    | -1.29%     | -1.11%     | -1.17%       | 0.16%      | -2.18%    |
| <b>ARM Capitalization Indices</b> |         |          |          |          |            |            |              |            |           |
| Large Cap (Top 10%)               | -0.04%  | 0.37%    | 1.33%    | 5.10%    | 1.33%      | 0.50%      | 45.04%       | 0.89%      | -1.97%    |
| Mid Cap (Mid 30%)                 | 0.49%   | 1.43%    | 11.55%   | 14.10%   | 11.55%     | 13.65%     | 31.20%       | 0.79%      | -3.25%    |
| Small Cap (Bottom 60%)            | -51.87% | -103.18% | -101.13% | -100.97% | -101.13%   | -101.11%   | -101.02%     | 18.29%     | -106.11%  |