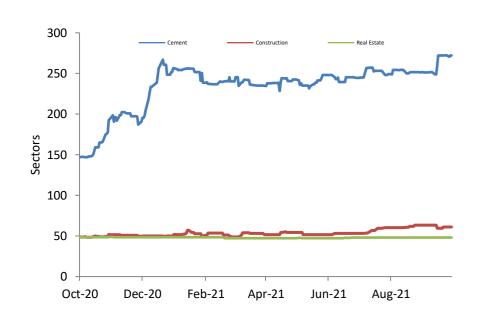

## **Index Performance**

|                                   |         |          |          |          |            |            |              | 52 Wk      |           |
|-----------------------------------|---------|----------|----------|----------|------------|------------|--------------|------------|-----------|
|                                   | 1 Day   | 1 Wk     | 3 Month  | 6 Month  |            |            |              | Volatility | 52 Wk Max |
| ARM Sector Indices                | Return  | Return   | Return   | Return   | QTD Return | YTD Return | 52 Wk Return | (SD)       | Drawdown  |
| BANKING                           | -0.18%  | 2.85%    | -2.91%   | 8.35%    | -2.91%     | -0.33%     | 15.05%       | 1.35%      | -5.21%    |
| BREWERS                           | 1.34%   | -2.76%   | -11.94%  | -3.32%   | -11.94%    | -8.65%     | 4.15%        | 1.78%      | -8.43%    |
| CEMENT                            | 0.00%   | -0.10%   | 9.42%    | 15.85%   | 9.42%      | 6.09%      | 85.07%       | 1.62%      | -4.88%    |
| TELECOM                           | 0.00%   | 0.00%    | -0.10%   | -3.56%   | -0.10%     | -1.52%     | 52.54%       | 1.21%      | -4.91%    |
| PERSONAL CARE                     | 0.15%   | 0.15%    | -0.36%   | 2.56%    | -0.36%     | -3.92%     | 5.12%        | 1.70%      | -7.44%    |
| CONSTRUCTION                      | 0.00%   | 0.00%    | 22.29%   | 18.47%   | 22.29%     | 22.65%     | 26.37%       | 1.40%      | -6.25%    |
| FOOD                              | -0.09%  | 0.18%    | -0.35%   | 4.75%    | -0.35%     | 0.86%      | 24.96%       | 1.11%      | -6.08%    |
| INSURANCE                         | -0.41%  | 0.29%    | 11.91%   | 7.48%    | 11.91%     | 16.06%     | 15.41%       | 1.37%      | -8.23%    |
| OIL& GAS                          | -0.72%  | -0.90%   | 112.80%  | 90.81%   | 112.80%    | 175.29%    | 239.51%      | 3.14%      | -11.70%   |
| REAL ESTATE                       | 0.00%   | 0.00%    | -1.29%   | 1.06%    | -1.29%     | -1.11%     | -1.17%       | 0.16%      | -2.18%    |
| <b>ARM Capitalization Indices</b> |         |          |          |          |            |            |              |            |           |
| Large Cap (Top 10%)               | -0.04%  | 0.37%    | 1.33%    | 5.10%    | 1.33%      | 0.50%      | 45.04%       | 0.89%      | -1.97%    |
| Mid Cap (Mid 30%)                 | 0.49%   | 1.43%    | 11.55%   | 14.10%   | 11.55%     | 13.65%     | 31.20%       | 0.79%      | -3.25%    |
| Small Cap (Bottom 60%)            | -51.87% | -103.18% | -101.13% | -100.97% | -101.13%   | -101.11%   | -101.02%     | 18.29%     | -106.11%  |

|                          |                  |                         |                | 1-day                    | 1-week          | 3-month          | 6-month          |                  |                  |                  |                |                |                |                |                |                |
|--------------------------|------------------|-------------------------|----------------|--------------------------|-----------------|------------------|------------------|------------------|------------------|------------------|----------------|----------------|----------------|----------------|----------------|----------------|
|                          |                  | Market Cap. (N'mln)     | Closing Price  | Return                   | Return          | Return           | Return           | 52 wk Return     | QTD Return       | YTD Return       | QTD High       | QTD Low        | YTD High       | YTD Low        | 52 Wk High     | 52 Wk Low      |
| BANKING                  |                  |                         |                |                          |                 |                  |                  |                  |                  |                  |                |                |                |                |                |                |
| Access Bank              | 31-Dec           | 277,708.53              | 9.60           | -2.04%                   | 2.13%           | 6.08%            | 18.52%           | 23.87%           | 6.08%            | 13.61%           | 9.80           | 7.20           | 9.80           | 7.20           | 10.00          | 7.20           |
| FBN Holdings             | 31-Dec           | 393,053.46              | 10.95          | 0.00%                    | 9.50%           | 46.98%           | 45.03%           | 76.61%           | 46.98%           | 53.15%           | 10.95          | 6.90           | 10.95          | 6.90           | 10.95          | 6.05           |
| FCMB                     | 31-Dec           | 59,408.13               | 3.00           | -1.96%                   | -1.32%          | -7.69%           | 6.76%            | 32.74%           | -7.69%           | -9.91%           | 3.50           | 2.66           | 3.50           | 2.66           | 3.80           | 2.26           |
| <b>GTCO</b>              | 31-Dec           | 838,788.61              | 28.50          | 0.00%                    | 0.35%           | -13.64%          | -1.04%           | -3.39%           | -13.64%          | -11.90%          | 36.00          | 27.00          | 36.00          | 27.00          | 38.20          | 27.00          |
| StanbicIBTC HOLDCO       | 31-Dec           | 390,000.00              | 39.00          | 1.83%                    | 0.00%           | -11.36%          | -15.22%          | -8.24%           | -11.36%          | -11.46%          | 52.90          | 38.00          | 52.90          | 38.00          | 52.90          | 38.00          |
| United Bank for Africa   | 31-Dec           | 273,745.52              | 8.30           | 0.00%                    | 5.06%           | -6.21%           | 19.42%           | 24.81%           | -6.21%           | -4.05%           | 9.25           | 6.80           | 9.25           | 6.80           | 9.75           | 6.60           |
| Union Bank               | 31-Dec           | 86,372.61               | 5.10           | 2.00%                    | 4.08%           | -3.77%           | 4.08%            | 2.00%            | -3.77%           | -4.67%           | 6.10           | 4.55           | 6.10           | 4.55           | 6.70           | 4.55           |
| Wema Bank<br>Zenith Bank | 31-Dec<br>31-Dec | 30,011.16<br>775,493.40 | 0.76<br>24.70  | 4.11%<br>-0.40%          | -1.30%<br>2.28% | 2.70%<br>-3.70%  | 26.67%<br>12.27% | 38.18%<br>23.50% | 2.70%<br>-3.70%  | 10.14%<br>-0.40% | 0.90<br>27.20  | 0.55<br>20.30  | 0.90<br>27.20  | 0.55<br>20.30  | 0.90<br>28.15  | 0.55<br>20.30  |
| Ecobank                  | 31-Dec           | 107,680.75              | 6.75           | -0.40 <i>%</i><br>-8.16% | 12.50%          | 2.27%            | 40.63%           | 56.98%           | 2.27%            | 12.50%           | 7.40           | 4.70           | 7.40           | 4.70           | 7.40           | 4.50           |
| Fidelity Bank            | 31-Dec           | 80,839.68               | 2.79           | 3.33%                    | 6.49%           | 6.49%            | 12.96%           | 38.12%           | 6.49%            | 10.71%           | 2.79           | 2.10           | 2.79           | 2.10           | 3.07           | 1.95           |
| Sterling Bank            | 31-Dec           | 45,200.96               | 1.57           | 2.61%                    | 7.53%           | -22.28%          | -4.85%           | 12.14%           | -22.28%          | -23.04%          | 2.04           | 1.43           | 2.10           | 1.43           | 2.42           | 1.35           |
| BREWERIES                |                  |                         |                |                          |                 |                  |                  |                  |                  |                  |                |                |                |                |                |                |
| Guinness                 | 30-Jun           | 43,746.05               | 29.05          | 0.00%                    | -1.86%          | 60.94%           | 9.62%            | 81.56%           | 60.94%           | 52.89%           | 35.90          | 18.50          | 35.90          | 17.65          | 35.90          | 15.95          |
| Nigerian Breweries       | 31-Dec           | 372,667.74              | 47.00          | 1.08%                    | -5.05%          | -18.97%          | -6.19%           | -4.47%           | -18.97%          | -16.07%          | 63.00          | 46.50          | 63.00          | 46.50          | 63.10          | 46.50          |
| International Breweries  | 31-Mar           | 15,007.62               | 4.60           | 0.00%                    | 1.10%           | -33.33%          | -17.86%          | -5.15%           | -33.33%          | -22.69%          | 7.07           | 4.50           | 7.07           | 4.50           | 7.37           | 4.50           |
| CEMENT & CONSTRUCTION    |                  |                         |                |                          |                 |                  |                  |                  |                  |                  |                |                |                |                |                |                |
| Dangote Cement           | 31-Dec           | 4,771,342.07            | 280.00         | 0.00%                    | 0.00%           | 24.44%           | 30.23%           | 86.67%           | 24.44%           | 14.33%           | 280.00         | 204.00         | 280.00         | 204.00         | 280.00         | 150.00         |
| BUA CEMENT               | 31-Dec           | 2,218,115.19            | 65.50          | 0.00%                    | -0.76%          | -18.13%          | -9.90%           | 60.15%           | -18.13%          | -15.32%          | 80.00          | 64.35          | 85.00          | 64.35          | 85.00          | 40.90          |
| Lafarge                  | 31-Dec           | 135,374.13              | 24.70          | 0.00%                    | 5.78%           | 10.76%           | 18.18%           | 36.84%           | 10.76%           | 17.34%           | 30.30          | 19.50          | 30.30          | 19.50          | 30.30          | 17.30          |
| Julius Berger            | 31-Dec           | 33,660.00               | 25.50          | 0.00%                    | 0.00%           | 42.46%           | 34.21%           | 51.79%           | 42.46%           | 43.26%           | 27.00          | 17.00          | 27.00          | 17.00          | 27.00          | 16.80          |
| UACN Property DevCo      | 31-Dec           | 13,720.00               | 19.60          | 0.00%                    | 0.77%           | -2.00%           | -11.71%          | 4.81%            | -2.00%           | -2.00%           | 23.90          | 18.00          | 23.90          | 18.00          | 23.90          | 18.00          |
| CONSUMER & PERSONAL CARE |                  |                         |                |                          |                 |                  |                  |                  |                  |                  |                |                |                |                |                |                |
| PZ Cussons               | 31-May           | 21,440.58               | 5.40           | 0.00%                    | 0.00%           | 3.85%            | 17.39%           | 25.58%           | 3.85%            | 1.89%            | 6.30           | 4.15           | 6.30           | 4.15           | 6.30           | 4.10           |
| Unilever                 | 31-Dec           | 49,939.51               | 13.20          | 0.00%                    | 0.00%           | 0.00%            | -0.75%           | -2.22%           | 0.00%            | -5.04%           | 15.55          | 11.65          | 15.55          | 11.65          | 15.75          | 11.65          |
| Glaxo Smithkline         | 31-Dec           | 7,294.85                | 6.10           | 1.67%                    | 1.67%           | -12.86%          | -10.29%          | 8.93%            | -12.86%          | -11.59%          | 7.25           | 6.00           | 7.25           | 6.00           | 7.95           | 5.40           |
| FOOD & BEVERAGES         |                  |                         |                |                          |                 |                  |                  |                  |                  |                  |                |                |                |                |                |                |
| Cadbury                  | 31-Dec           | 15,964.72               | 8.50           | 0.00%                    | 6.25%           | -5.56%           | 6.25%            | 15.65%           | -5.56%           | -5.56%           | 10.80          | 7.75           | 10.80          | 7.75           | 11.00          | 7.50           |
| Nascon                   | 30-Sep           | 41,066.29               | 15.50          | 0.00%                    | 1.97%           | 6.90%            | 1.97%            | 28.10%           | 6.90%            | 6.90%            | 17.55          | 13.00          | 17.55          | 13.00          | 17.55          | 13.00          |
| Dangote Sugar            | 31-Dec           | 211,200.00              | 17.60          | -1.12%                   | 1.15%           | -8.09%           | 6.67%            | 28.94%           | -8.09%           | 0.00%            | 21.70          | 16.40          | 21.70          | 16.40          | 22.25          | 13.50          |
| Flour Mills              | 31-Mar           | 76,890.15               | 29.30          | 0.00%                    | 0.34%           | 9.74%            | -5.48%           | 38.86%           | 9.74%            | 12.69%           | 34.70          | 27.00          | 34.70          | 26.10          | 34.70          | 21.65          |
| Nestle                   | 31-Dec           | 1,173,131.25            | 1,480.00       | 0.00%                    | 0.00%           | -1.66%           | 4.23%            | 25.96%           | -1.66%           | -1.66%           | 1,540.00       | 1,350.00       | 1,540.00       | 1,350.00       | 1,540.00       | 1,175.00       |
| Honeywell                | 31-Mar           | 26,566.16               | 3.35           | 0.90%                    | -9.46%          | 174.59%          | 207.34%          | 248.96%          | 174.59%          | 179.17%          | 4.28           | 1.09           | 4.28           | 1.09           | 4.28           | 0.91           |
| UACN                     | 31-Dec           | 21,129.51               | 11.00          | 3.29%                    | 7.84%           | 46.67%           | 15.18%           | 59.42%           | 46.67%           | 51.72%           | 11.45          | 7.15           | 11.45          | 7.10           | 11.45          | 6.60           |
| OIL& GAS                 |                  |                         |                |                          |                 |                  |                  |                  |                  |                  |                |                |                |                |                |                |
| Forte Oil                | 31-Dec           | 19,667.46               | 15.10          | 0.00%                    | 0.00%           | 0.00%            | 0.00%            | 21.99%           | 0.00%            | 0.00%            | 21.85          | 13.50          | 21.85          | 13.50          | 21.85          | 11.90          |
| Conoil Plc               | 31-Dec           | 17,695.78               | 25.50          | 0.00%                    | 0.00%           | 22.30%           | 49.56%           | 77.08%           | 22.30%           | 22.30%           | 25.50          | 17.00          | 25.50          | 17.00          | 25.50          | 14.40          |
| Mobil Oil                | 31-Dec           | 82,215.72               | 228.00         | 0.00%                    | 0.00%           | 0.00%            | 0.00%            | 21.99%           | 0.00%            | 0.00%            | 249.50         | 228.00         | 249.50         | 228.00         | 249.50         | 178.30         |
| Oando                    | 31-Dec           | 60,052.75               | 4.99           | -3.11%                   | -3.85%          | 40.56%           | 66.33%           | 118.86%          | 40.56%           | 34.86%           | 5.26           | 2.65           | 5.26           | 2.65           | 5.26           | 2.28           |
| MRS Oil                  | 31-Dec           | 3,860.63                | 15.20          | 0.00%                    | 0.00%           | 10.55%           | 39.45%           | 22.09%           | 10.55%           | 10.55%           | 15.20          | 10.90          | 15.20          | 10.90          | 15.20          | 10.90          |
| Total                    | 31-Dec           | 65,188.19               | 192.00         | 0.00%                    | 0.00%           | 34.27%           | 35.21%           | 88.24%           | 34.27%           | 47.69%           | 203.20         | 135.90         | 203.20         | 130.00         | 203.20         | 112.20         |
| Eterna Oil SEPLAT        | 31-Dec<br>31-Dec | 10,041.91<br>392,850.32 | 7.70<br>710.00 | 0.00%                    | 0.00%<br>0.00%  | 45.83%<br>43.12% | 32.76%<br>29.09% | 45.56%<br>69.05% | 45.83%<br>43.12% | 50.98%<br>76.49% | 8.00<br>770.00 | 4.62<br>490.00 | 8.00<br>770.00 | 4.62<br>402.30 | 8.00<br>770.00 | 4.10<br>400.70 |
| INSURANCE                | 31-Dec           | 372,000.02              | 710.00         | 0.00%                    | 0.00%           | 43.12%           | 27.07%           | 09.05%           | 45.12%           | 70.47%           | 770.00         | 450.00         | 770.00         | 402.30         | 770.00         | 400.70         |
| AIICO Insurance          | 31-Dec           | 8,360.19                | 0.95           | 2.15%                    | 3.26%           | -15.18%          | -24.60%          | 17.28%           | -15.18%          | -15.93%          | 1.59           | 0.90           | 1.59           | 0.90           | 1.59           | 0.83           |
| Continental Re           | 31-Dec           | 22,721.04               | 2.20           | 0.00%                    | 0.00%           | 0.00%            | 0.00%            | 0.00%            | 0.00%            | 0.00%            | 2.20           | 2.20           | 2.20           | 2.20           | 2.20           | 2.20           |
| Custodian & Allied       | 31-Dec           | 39,408.49               | 6.70           | 0.00%                    | 0.00%           | 14.53%           | 11.67%           | 34.00%           | 14.53%           | 14.53%           | 7.10           | 5.75           | 7.10           | 5.75           | 7.10           | 5.00           |
| Mansard                  | 31-Dec           | 24,150.00               | 2.30           | 0.00%                    | -2.54%          | 93.28%           | 144.68%          | 25.68%           | 93.28%           | 119.05%          | 2.99           | 0.83           | 2.99           | 0.83           | 2.99           | 0.70           |
| Prestige Assurance       | 31-Dec           | 2,538.42                | 0.46           | 0.00%                    | -2.13%          | 0.00%            | 9.52%            | -23.33%          | 0.00%            | 0.00%            | 0.60           | 0.41           | 0.60           | 0.41           | 0.60           | 0.41           |
| AGRICULTURE              |                  |                         |                |                          |                 |                  |                  |                  |                  |                  |                |                |                |                |                |                |
| Okomu Oil                | 31-Dec           | 119,238.75              | 125.00         | 0.00%                    | 8.23%           | 35.14%           | 38.89%           | 56.25%           | 35.14%           | 37.36%           | 125.00         | 90.00          | 125.00         | 90.00          | 125.00         | 80.00          |
| Presco                   | 31-Dec           | 85,000.00               | 85.00          | 0.00%                    | 0.00%           | 19.72%           | 18.06%           | 40.50%           | 19.72%           | 19.80%           | 85.00          | 68.00          | 85.00          | 68.00          | 85.00          | 65.90          |
| ICT                      |                  |                         |                |                          |                 |                  |                  |                  |                  |                  |                |                |                |                |                |                |
| MTN Nigeria              | 31-Dec           | 3,560,004.33            | 174.90         | 0.00%                    | 0.00%           | 5.87%            | 8.63%            | 24.93%           | 5.87%            | 2.94%            | 182.90         | 157.00         | 182.90         | 157.00         | 182.90         | 138.00         |
| AIRTEL AFRICA PLC        | 31-Dec           | 2,856,195.14            | 760.00         | 0.00%                    | 0.00%           | -10.78%          | -18.28%          | 85.28%           | -10.78%          | -10.78%          | 930.00         | 601.00         | 930.00         | 601.00         | 930.00         | 410.20         |