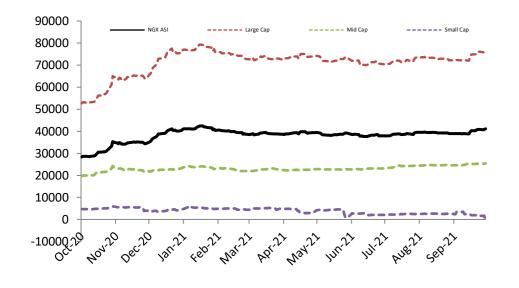

## **NSE All Share**

|                                 | Today's Close | 1 Day Change | 1 Week Change/Level | QTD Change/Level | YTD Change/Level | 52 Week Change/Level |
|---------------------------------|---------------|--------------|---------------------|------------------|------------------|----------------------|
| NGXASI Index                    | 41,129.98     | 0.19%        | 0.74%               | 2.52%            | 2.13%            | 45.11%               |
| Market Cap (N billions)         | 21,432.24     | 0.19%        | 0.74%               | 2.16%            | 1.78%            | 44.67%               |
| <b>Volume Traded (millions)</b> | 279.92        | -37.26%      | 1,812.18            | 62,988.86        | 66,360.37        | 99,904.84            |
| Value Traded (N millions)       | 2,913.34      | -34.77%      | 17,984.22           | 654,958.18       | 674,803.71       | 999,031.52           |
| NGN/USD                         | 422           | 1.68%        | 1.78%               | 7.26%            | 2.88%            | 9.44%                |
| NGXASI (\$)                     | 97.45         | -1.49%       | -1.06%              | -4.93%           | -0.81%           | 31.41%               |
| Market Cap (\$ millions)        | 50,778.87     | -1.49%       | -1.06%              | -5.25%           | -1.15%           | 31.01%               |

## **Index Performance**

|                                   |         |          |          |          |            |            |              | 52 Wk      |           |
|-----------------------------------|---------|----------|----------|----------|------------|------------|--------------|------------|-----------|
|                                   | 1 Day   | 1 Wk     | 3 Month  | 6 Month  |            |            |              | Volatility | 52 Wk Max |
| ARM Sector Indices                | Return  | Return   | Return   | Return   | QTD Return | YTD Return | 52 Wk Return | (SD)       | Drawdown  |
| BANKING                           | -0.18%  | 2.85%    | -2.91%   | 8.35%    | -2.91%     | -0.33%     | 15.05%       | 1.35%      | -5.21%    |
| BREWERS                           | 1.34%   | -2.76%   | -11.94%  | -3.32%   | -11.94%    | -8.65%     | 4.15%        | 1.78%      | -8.43%    |
| CEMENT                            | 0.00%   | -0.10%   | 9.42%    | 15.85%   | 9.42%      | 6.09%      | 85.07%       | 1.62%      | -4.88%    |
| TELECOM                           | 0.00%   | 0.00%    | -0.10%   | -3.56%   | -0.10%     | -1.52%     | 52.54%       | 1.21%      | -4.91%    |
| PERSONAL CARE                     | 0.15%   | 0.15%    | -0.36%   | 2.56%    | -0.36%     | -3.92%     | 5.12%        | 1.70%      | -7.44%    |
| CONSTRUCTION                      | 0.00%   | 0.00%    | 22.29%   | 18.47%   | 22.29%     | 22.65%     | 26.37%       | 1.40%      | -6.25%    |
| FOOD                              | -0.09%  | 0.18%    | -0.35%   | 4.75%    | -0.35%     | 0.86%      | 24.96%       | 1.11%      | -6.08%    |
| INSURANCE                         | -0.41%  | 0.29%    | 11.91%   | 7.48%    | 11.91%     | 16.06%     | 15.41%       | 1.37%      | -8.23%    |
| OIL& GAS                          | -0.72%  | -0.90%   | 112.80%  | 90.81%   | 112.80%    | 175.29%    | 239.51%      | 3.14%      | -11.70%   |
| REAL ESTATE                       | 0.00%   | 0.00%    | -1.29%   | 1.06%    | -1.29%     | -1.11%     | -1.17%       | 0.16%      | -2.18%    |
| <b>ARM Capitalization Indices</b> |         |          |          |          |            |            |              |            |           |
| Large Cap (Top 10%)               | -0.04%  | 0.37%    | 1.33%    | 5.10%    | 1.33%      | 0.50%      | 45.04%       | 0.89%      | -1.97%    |
| Mid Cap (Mid 30%)                 | 0.49%   | 1.43%    | 11.55%   | 14.10%   | 11.55%     | 13.65%     | 31.20%       | 0.79%      | -3.25%    |
| Small Cap (Bottom 60%)            | -51.87% | -103.18% | -101.13% | -100.97% | -101.13%   | -101.11%   | -101.02%     | 18.29%     | -106.11%  |